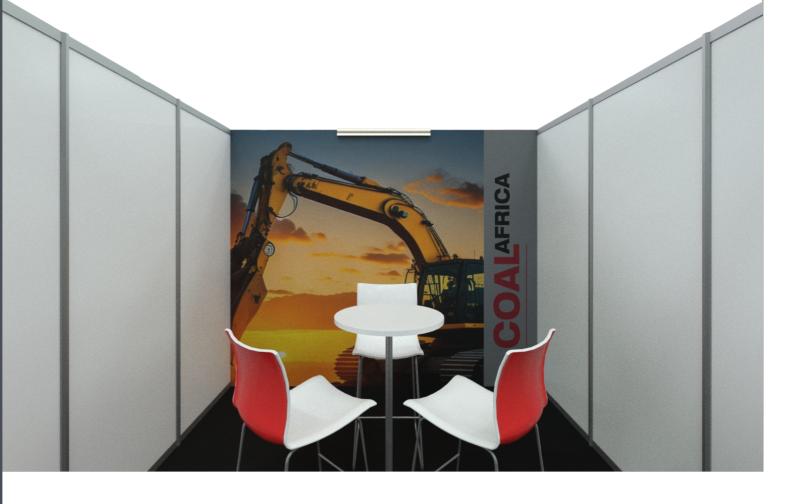

Important graphic specifications:

Please note all graphics and branding on the design are for presentation purposes only.

Artwork must be provided in high resolution PDF or JPEG.

120 dpi at full size or 300 dpi half size. Allow for 10mm bleed.

Strictly check final sizes and quantities on graphic legend.

Label artwork according to graphic legend