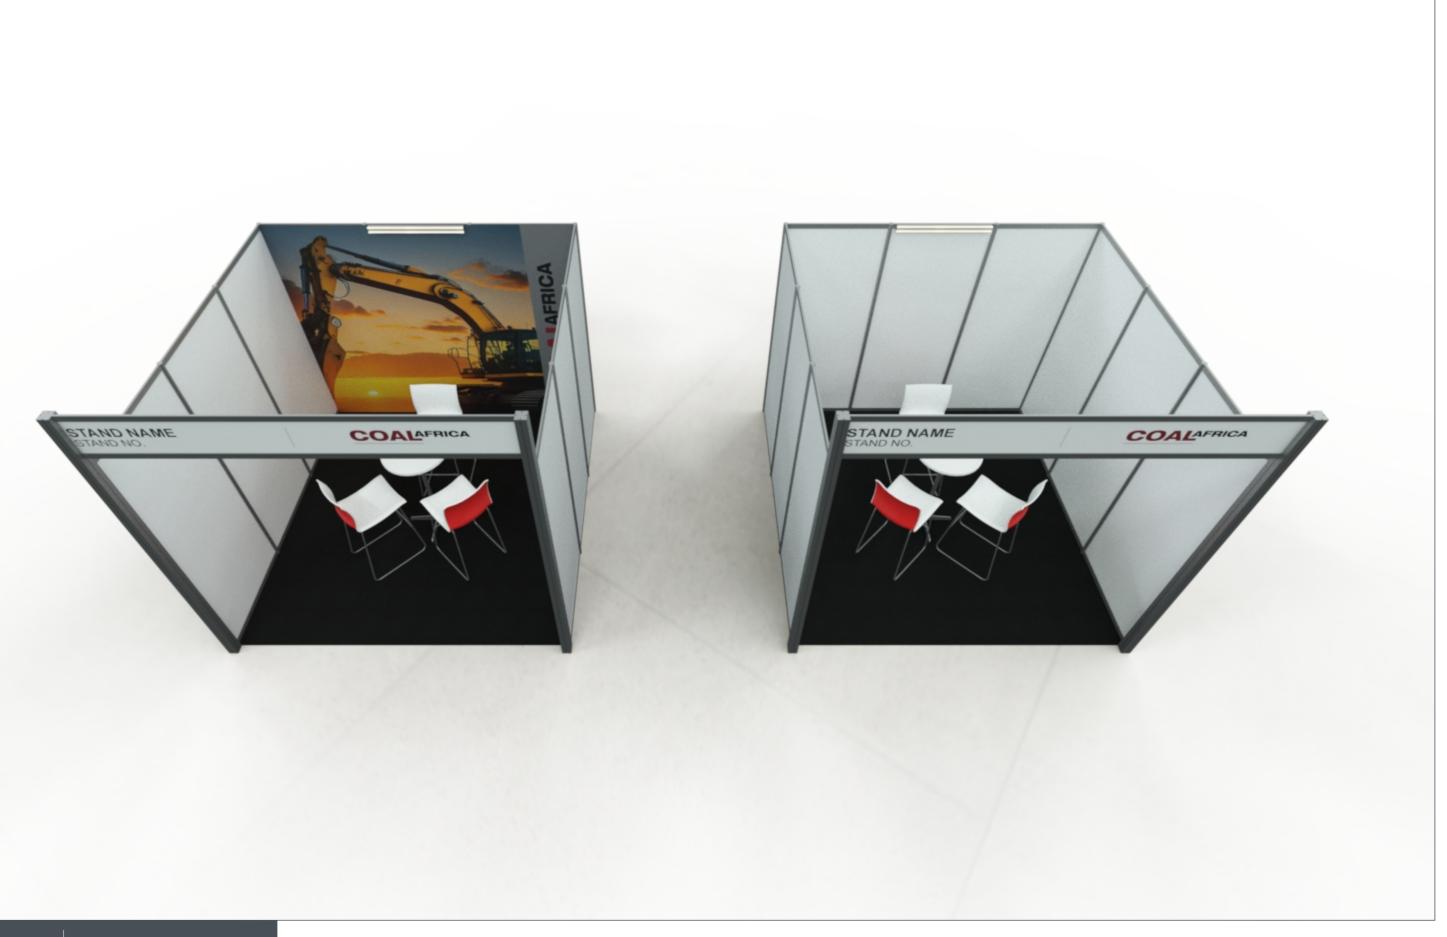

Important graphic specifications:

Please note all graphics and branding on the design are for presentation purposes only.

Artwork must be provided in high resolution PDF or JPEG.

120 dpi at full size or 300 dpi half size. Allow for 10mm bleed.

Strictly check final sizes and quantities on graphic legend.

Label artwork according to graphic legend