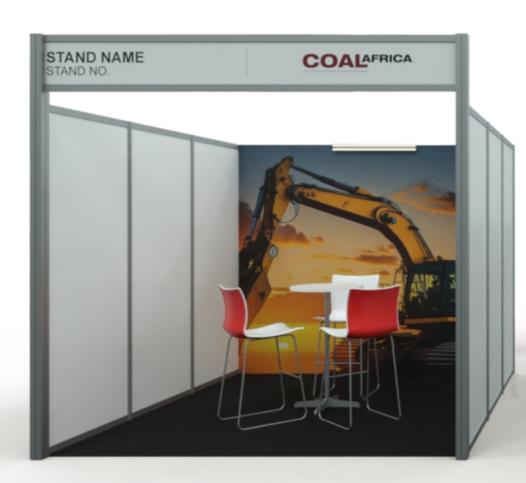

Important graphic specifications:

Please note all graphics and branding on the design are for presentation purposes only.

Artwork must be provided in high resolution PDF or JPEG.

120 dpi at full size or 300 dpi half size. Allow for 10mm bleed.

Strictly check final sizes and quantities on graphic legend.

Label artwork according to graphic legend