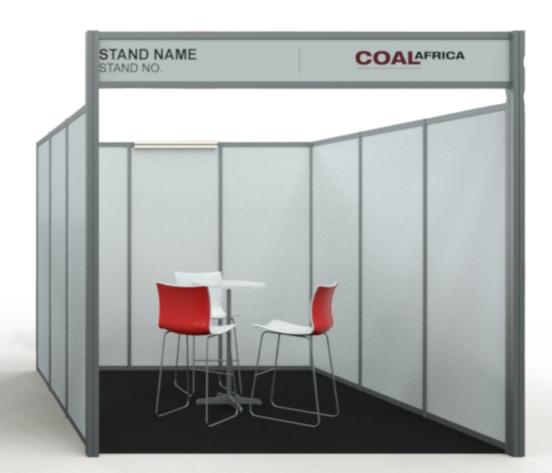

Important graphic specifications:

Please note all graphics and branding on the design are for presentation purposes only.

Artwork must be provided in high resolution PDF or JPEG.

120 dpi at full size or 300 dpi half size. Allow for 10mm bleed.

Strictly check final sizes and quantities on graphic legend.

Label artwork according to graphic legend